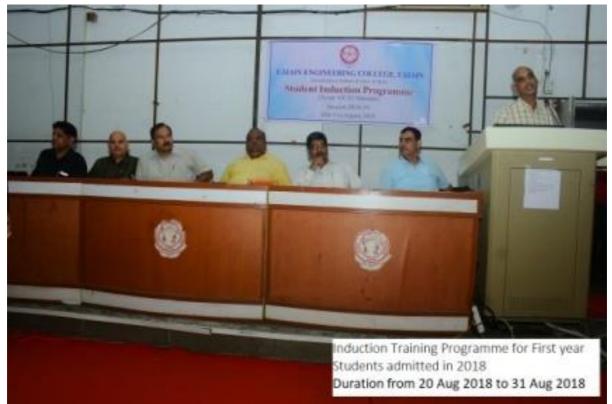

# 13. All Academic Activities Performed under the aegis of TEQIP-III (2018-19)

| S.<br>N<br>o. | Type of<br>Programme                   | Details of<br>Programm<br>e                                                                 | Dates                 | Coordinator/Partici<br>pants                                           | Particulars<br>of<br>Beneficiary<br>/Host<br>Institute<br>Details | Expendit<br>ure<br>Incurred |
|---------------|----------------------------------------|---------------------------------------------------------------------------------------------|-----------------------|------------------------------------------------------------------------|-------------------------------------------------------------------|-----------------------------|
| 1.            | Workshop                               | One Day<br>Workshop<br>on<br>Computer<br>Awareness<br>dated                                 | 4 July<br>2018        | All College staff &<br>Lab<br>Assistant attended<br>the training       | Class III<br>employees                                            | Rs.20172<br>/-              |
| 2.            | Training<br>Programme at<br>IIM Indore | Professional<br>Developme<br>nt Training<br>at IIM<br>Indore                                | 4-6<br>July<br>2018   | Dr. Umesh<br>Pendharkar                                                | IIM Indore.                                                       | Rs.<br>20947/-              |
| 3.            | Meeting                                | One day 2 <sup>nd</sup><br>JRM<br>Meeting                                                   | 27<br>July<br>2018    | Dr. H.K. Patel & Dr.<br>Sunil Punjabi                                  | SPIU<br>Bhopal                                                    | Rs.3540/-                   |
| 4.            | Start-up<br>Camp                       | Start-up<br>Yatra&<br>Boot Camp                                                             | 30<br>July<br>2018    | Dr. A.C. Shukla                                                        | UEC Ujjain<br>under<br>AICTE<br>Mandate                           | Rs.3652/-                   |
| 5.            | TEQIP -Audit                           | Performanc<br>e Audit of<br>TEQIP<br>Activities of<br>UEC, Ujjain                           | 23-25<br>Aug.<br>2018 | Dr. A.K. Sarje                                                         | UEC Ujjain                                                        | Rs.<br>41053/-              |
| 6.            | Training<br>Programme                  | Induction<br>Training<br>Programme<br>for First<br>year<br>Students<br>admitted in<br>2018  | 20-31<br>Aug.<br>2018 | R Nagaich, Ashok<br>Sharma, Sanjay<br>Verma, Hemant<br>Parmar& R K Rai | UEC Ujjain                                                        | Rs.17611<br>1/-             |
| 7.            | Workshop                               | One week<br>workshop<br>for STC on<br>"Recent<br>Trends in<br>Power<br>System<br>Analysis " | 16-20<br>Sep<br>2018  | Prof. Deepak Porwal                                                    | GCE<br>Aurangabad                                                 | Rs.<br>13426/-              |