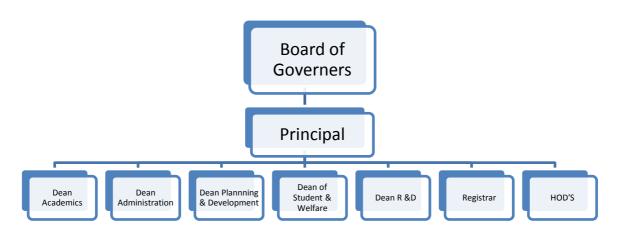

UEC Ujjain had been conferred academic autonomy by the affiliating university i.e. R.G.P.V Bhopal in the year 2009. College has been certified ISO 9001:2008 for its quality system.

4. Organizational Structure: The structure followed in institute is shown below in figure 1.

## Fig.1: Organizational Structure of institute